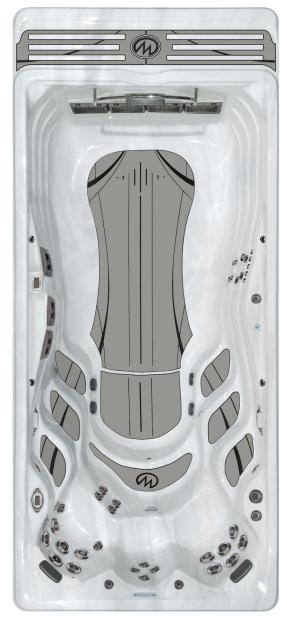

## MP Signature<sup>™</sup> D

11

23-TIME GOLD MEDALIST

All Michael Phelps Swim Spas provide a smoother, wider current for a superior swimming experience. With design input from Michael Phelps, the MP Signature D has our largest swim area – perfect for the most serious swimmers, triathletes and fitness enthusiasts.

| Dimensions:            | 215" x 94" (546 cm x 239 cm)                                                                                                                               |
|------------------------|------------------------------------------------------------------------------------------------------------------------------------------------------------|
| Depth:                 | 60" (153 cm)                                                                                                                                               |
| Water Capacity:        | 2,275 Gallons (8,612 L)                                                                                                                                    |
| Weight (Dry/Full):     | 2,795 lbs (1,268 kg) / 22,695 lbs (10,295 kg)                                                                                                              |
| Propulsion System:     | Wave XP Pro Propulsion™ (North America)<br>Wave XP Propulsion™ (International)                                                                             |
| Power Requirement:     | 240 V / 100 Amp Service (50 Amp International)                                                                                                             |
| Pumps:                 | 2                                                                                                                                                          |
| Stainless Steel Jets:  | 39                                                                                                                                                         |
| Water Features:        | 5                                                                                                                                                          |
| Ozone System:          | Standard                                                                                                                                                   |
| Filtration:            | EcoPur® Charge                                                                                                                                             |
| LED Lighting:          | Waterline                                                                                                                                                  |
| Premium Features:      | StressRelief Neck and Shoulder Seat <sup>™</sup><br>Master Force <sup>™</sup> Bio-Magnetic Therapy System<br>Wi-Fi Module<br>Nonslip, Comfort Floor System |
| Exclusive Accessories: | SwimNumber System™, H2Xercise™ Fitness System                                                                                                              |
| Premium Options:       | Fusion Air Sound System<br>Mast3rPur™ Water Management System<br>Axis® Cover System                                                                        |
| Listing Number:        | 8900                                                                                                                                                       |