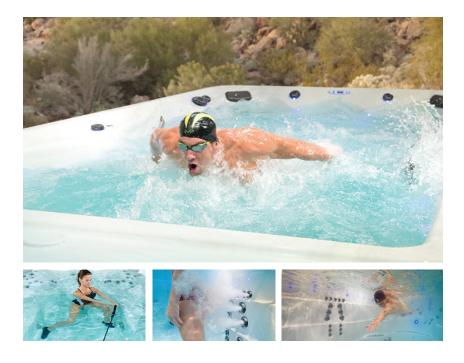

## MP Signature<sup>™</sup> D

11

23-TIME GOLD MEDALIST

All Michael Phelps Swim Spas provide a smoother, wider current for a superior swimming experience. With design input from Michael Phelps, the MP Signature D has our largest swim area – perfect for the most serious swimmers, triathletes and fitness enthusiasts.